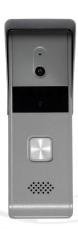

# DS-KB2421T-IM Four-Wire Analog Door Station

The Hikvision 4-wire villa door station, with mental design, simple appearance and great texture, supports starting video intercom and providing door permission by one-touch button, which is easy to use. Plug-and-Play is supported, which is easy for installation and deployment, which is suitable for the scenarios of villa, detached house, etc.

- 4-wire plug & play analog door station
- 2 MP camera with self-adaptive IR supplement
- One-touch calling design for easier calls
- Supports two door stations simultaneously in the intercom system
- Convenient installation and easy operation
- Anti-oxidant aluminium alloy