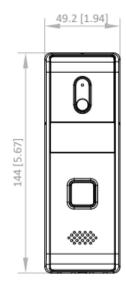

### Dimension

Unit: mm [inch]

SCALE 1:1

- Accessory
- Optional

Headquarters No.555 Qianmo Road, Binjiang District, Hangzhou 310051, China T +86-571-8807-5998 www.hikvision.com

Follow us on social media to get the latest product and solution information.